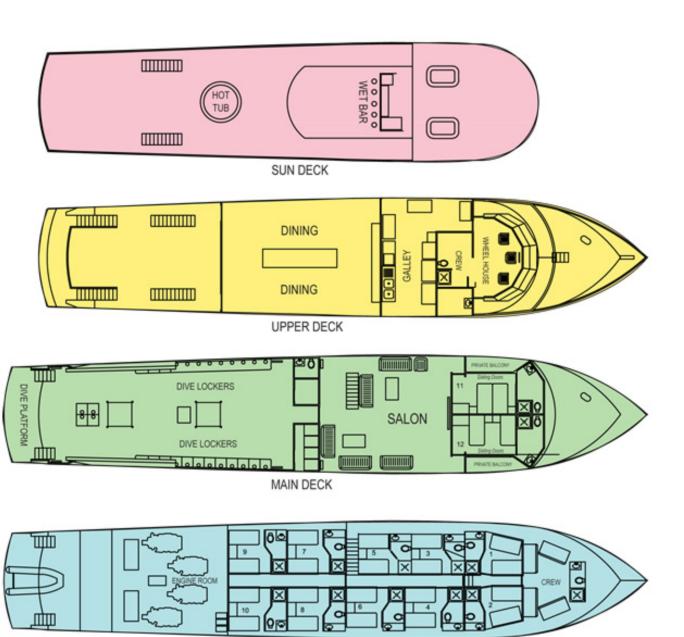

## JARDINES AVALON II | BOAT SPECIFICATIONS

Length: 135 ft. Beam: 25

Max Passengers: 24 Cabin Total: 12

Crew: 12

Boarding: Saturday 1pm-2pm Disembark: Saturday 5am-8am

### STATEROOM DETAILS

Room #1 Deluxe Stateroom Rm Size: 9ft x 9ft (no porthole/ window) Side by Side twins

Room #2 Deluxe Stateroom Rm Size: 9ft x 9ft (no porthole/

window)

Side by Side twins

Room #3 Deluxe Stateroom Rm Size: 8ft x 8ft 6in with porthole

Side by Side twins

Room #4 Deluxe Stateroom Rm Size: 8ft x 8ft 6in with porthole Side by Side twins

Room #5 Deluxe Stateroom
Rm Size: 8ft x 8ft with porthole
Side by Side twins

Room #6 Deluxe Stateroom Rm Size: 8ft x 7ft with porthole Side by Side twins Room #7 Deluxe Stateroom Rm Size: 8ft x 7ft 6in with porthole Side by Side twins or king

Room #8 Deluxe Stateroom
Rm Size: 8ft x 8ft with porthole
Side by Side twins or king

Room #9 Deluxe Stateroom
Rm Size: 10ft x 8ft with porthole
Side by Side twins or king

Room #10 Deluxe Stateroom
Rm Size: 10ft x 8ft with porthole
Side by Side twins or king

Room #11 Balcony Suite
Rm Size: 10ft x 8ft with sliding
glass doors
Side by Side twins or king

Room #12 Balcony Suite
Rm Size: 10ft x 8ft with sliding
glass doors
Side by Side twins or king