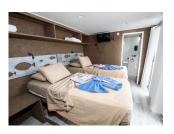

### STATEROOM DETAILS

Room #1 Deluxe Stateroom Rm Size: 9ft x 9ft (no porthole/ window) Side by Side twins

Room #2 Deluxe Stateroom Rm Size: 9ft x 9ft (no porthole/

window)

Side by Side twins

Room #3 Deluxe Stateroom Rm Size: 8ft x 8ft 6in with porthole

Side by Side twins

Room #4 Deluxe Stateroom Rm Size: 8ft x 8ft 6in with porthole Side by Side twins

Room #5 Deluxe Stateroom
Rm Size: 8ft x 8ft with porthole
Side by Side twins

Room #6 Deluxe Stateroom Rm Size: 8ft x 7ft with porthole Side by Side twins Room #7 Deluxe Stateroom Rm Size: 8ft x 7ft 6in with porthole Side by Side twins or king

#### STATEROOM DETAILS

Room #1 Deluxe Stateroom Rm Size: 9ft x 9ft (no porthole/ window)

Side by Side twins

Room #2 Deluxe Stateroom Rm Size: 9ft x 9ft (no porthole/ window) Side by Side twins

Room #3 Deluxe Stateroom Rm Size: 8ft x 8ft 6in with porthole Side by Side twins

Room #4 Deluxe Stateroom Rm Size: 8ft x 8ft 6in with porthole Side by Side twins

Room #5 Deluxe Stateroom Rm Size: 8ft x 8ft with porthole Side by Side twins

Room #6 Deluxe Stateroom Rm Size: 8ft x 7ft with porthole Side by Side twins Room #7 Deluxe Stateroom Rm Size: 8ft x 7ft 6in with porthole Side by Side twins or king