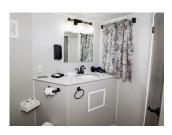

### STATEROOM DETAILS

Room #1 Deluxe Stateroom Rm Size: 9ft x 9ft (no porthole/ window) Side by Side twins

Room #2 Deluxe Stateroom Rm Size: 9ft x 9ft (no porthole/

window)

Side by Side twins

Room #3 Deluxe Stateroom Rm Size: 8ft x 8ft 6in with porthole

Side by Side twins

Room #4 Deluxe Stateroom Rm Size: 8ft x 8ft 6in with porthole Side by Side twins

Room #5 Deluxe Stateroom
Rm Size: 8ft x 8ft with porthole
Side by Side twins

Room #6 Deluxe Stateroom Rm Size: 8ft x 7ft with porthole Side by Side twins Room #7 Deluxe Stateroom Rm Size: 8ft x 7ft 6in with porthole Side by Side twins or king

Room #8 Deluxe Stateroom
Rm Size: 8ft x 8ft with porthole
Side by Side twins or king

Room #9 Deluxe Stateroom
Rm Size: 10ft x 8ft with porthole
Side by Side twins or king

Room #10 Deluxe Stateroom
Rm Size: 10ft x 8ft with porthole
Side by Side twins or king

Room #11 Balcony Suite
Rm Size: 10ft x 8ft with sliding
glass doors
Side by Side twins or king

Room #12 Balcony Suite
Rm Size: 10ft x 8ft with sliding
glass doors
Side by Side twins or king