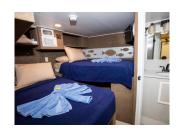

### STATEROOM DETAILS

Room #1 Deluxe Stateroom Rm Size: 9ft x 9ft (no porthole/ window) Side by Side twins

Room #2 Deluxe Stateroom Rm Size: 9ft x 9ft (no porthole/

window)

Side by Side twins

Room #3 Deluxe Stateroom Rm Size: 8ft x 8ft 6in with porthole

Side by Side twins

Room #4 Deluxe Stateroom Rm Size: 8ft x 8ft 6in with porthole Side by Side twins

Room #5 Deluxe Stateroom
Rm Size: 8ft x 8ft with porthole
Side by Side twins

Room #6 Deluxe Stateroom Rm Size: 8ft x 7ft with porthole Side by Side twins Room #7 Deluxe Stateroom Rm Size: 8ft x 7ft 6in with porthole Side by Side twins or king

Room #8 Deluxe Stateroom
Rm Size: 8ft x 8ft with porthole
Side by Side twins or king

Room #9 Deluxe Stateroom
Rm Size: 10ft x 8ft with porthole
Side by Side twins or king

Room #10 Deluxe Stateroom
Rm Size: 10ft x 8ft with porthole
Side by Side twins or king

Room #11 Balcony Suite
Rm Size: 10ft x 8ft with sliding
glass doors
Side by Side twins or king

Room #12 Balcony Suite
Rm Size: 10ft x 8ft with sliding
glass doors
Side by Side twins or king