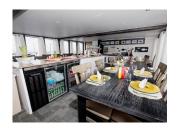

## JARDINES AVALON II | BOAT SPECIFICATIONS

Length: 135 ft. Beam: 25

Max Passengers: 24 Cabin Total: 12

Crew: 12

Boarding: Saturday 1pm-2pm Disembark: Saturday 5am-8am

### THE YACHT (JA2)

Port: Jucaro, Cuba

Length: 135 ft. Beam: 25

Max Passengers: 24 Cabin Total: 12

Crew: 12

Boarding: Saturday 1pm-2pm Disembark: Saturday 5am-8am