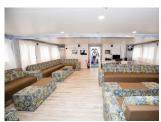

## JARDINES AVALON II | BOAT SPECIFICATIONS

Length: 135 ft. Beam: 25

Max Passengers: 24 Cabin Total: 12

Crew: 12

Boarding: Saturday 1pm-2pm Disembark: Saturday 5am-8am

### THE YACHT (JA2)

Port: Jucaro, Cuba

Length: 135 ft. Beam: 25

Max Passengers: 24 Cabin Total: 12

Crew: 12

Boarding: Saturday 1pm-2pm Disembark: Saturday 5am-8am