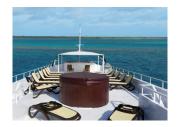

## JARDINES AVALON II | BOAT SPECIFICATIONS

Length: 135 ft. Beam: 25

Max Passengers: 24 Cabin Total: 12

Crew: 12

Boarding: Saturday 1pm-2pm Disembark: Saturday 5am-8am

### THE YACHT (JA2)

Port: Jucaro, Cuba

Length: 135 ft. Beam: 25

Max Passengers: 24 Cabin Total: 12

Crew: 12

Boarding: Saturday 1pm-2pm Disembark: Saturday 5am-8am