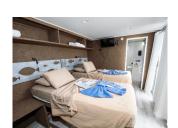

### STATEROOM DETAILS

Room #1 Deluxe Stateroom Rm Size: 9ft x 9ft (no porthole/ window) Side by Side twins

Room #2 Deluxe Stateroom Rm Size: 9ft x 9ft (no porthole/

window)

Side by Side twins

Room #3 Deluxe Stateroom Rm Size: 8ft x 8ft 6in with porthole

Side by Side twins

Room #4 Deluxe Stateroom Rm Size: 8ft x 8ft 6in with porthole Side by Side twins

Room #5 Deluxe Stateroom
Rm Size: 8ft x 8ft with porthole
Side by Side twins

Room #6 Deluxe Stateroom Rm Size: 8ft x 7ft with porthole Side by Side twins Room #7 Deluxe Stateroom Rm Size: 8ft x 7ft 6in with porthole Side by Side twins or king

Room #8 Deluxe Stateroom
Rm Size: 8ft x 8ft with porthole
Side by Side twins or king

Room #9 Deluxe Stateroom
Rm Size: 10ft x 8ft with porthole
Side by Side twins or king

Room #10 Deluxe Stateroom
Rm Size: 10ft x 8ft with porthole
Side by Side twins or king

Room #11 Balcony Suite
Rm Size: 10ft x 8ft with sliding
glass doors
Side by Side twins or king

Room #12 Balcony Suite
Rm Size: 10ft x 8ft with sliding
glass doors
Side by Side twins or king

#### STATEROOM DETAILS

Room #1 Deluxe Stateroom Rm Size: 9ft x 9ft (no porthole/ window)

Side by Side twins

Room #2 Deluxe Stateroom Rm Size: 9ft x 9ft (no porthole/ window) Side by Side twins

Room #3 Deluxe Stateroom Rm Size: 8ft x 8ft 6in with porthole Side by Side twins

Room #4 Deluxe Stateroom Rm Size: 8ft x 8ft 6in with porthole Side by Side twins

Room #5 Deluxe Stateroom Rm Size: 8ft x 8ft with porthole Side by Side twins

Room #6 Deluxe Stateroom Rm Size: 8ft x 7ft with porthole Side by Side twins Room #7 Deluxe Stateroom Rm Size: 8ft x 7ft 6in with porthole Side by Side twins or king