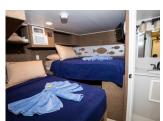

### STATEROOM DETAILS

Room #1 Deluxe Stateroom Rm Size: 9ft x 9ft (no porthole/ window) Side by Side twins

Room #2 Deluxe Stateroom Rm Size: 9ft x 9ft (no porthole/

window)

Side by Side twins

Room #3 Deluxe Stateroom Rm Size: 8ft x 8ft 6in with porthole

Side by Side twins

Room #4 Deluxe Stateroom Rm Size: 8ft x 8ft 6in with porthole Side by Side twins

Room #5 Deluxe Stateroom
Rm Size: 8ft x 8ft with porthole
Side by Side twins

Room #6 Deluxe Stateroom Rm Size: 8ft x 7ft with porthole Side by Side twins Room #7 Deluxe Stateroom Rm Size: 8ft x 7ft 6in with porthole Side by Side twins or king

#### STATEROOM DETAILS

Room #1 Deluxe Stateroom Rm Size: 9ft x 9ft (no porthole/ window)

Side by Side twins

Room #2 Deluxe Stateroom Rm Size: 9ft x 9ft (no porthole/ window) Side by Side twins

Room #3 Deluxe Stateroom Rm Size: 8ft x 8ft 6in with porthole Side by Side twins

Room #4 Deluxe Stateroom Rm Size: 8ft x 8ft 6in with porthole Side by Side twins

Room #5 Deluxe Stateroom Rm Size: 8ft x 8ft with porthole Side by Side twins

Room #6 Deluxe Stateroom Rm Size: 8ft x 7ft with porthole Side by Side twins Room #7 Deluxe Stateroom Rm Size: 8ft x 7ft 6in with porthole Side by Side twins or king